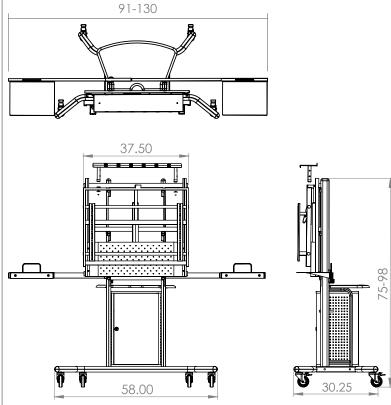

# **Spec Sheet: iTeach Flat Panel Cart**

## **Product Specifications**

#### Model # 27675

### **Optional Accesories:**

Cabinet #66614 Electrical Assembly #66572 Side Wing Table #66615 Speaker Shelf #66635 Side Wing Shelf #66620

**Materials:** The iTeach Flat panel mobile cart and all of its accessories are made up of scratch resistant powder coated steel. The cart is equipped with 3" heavy duty locking casters. The electrical assembly is UL listed and allows for 18" of adjustment ranging in height from 37"- 55".

# Assembled Dimensions: (Base Model)

Width: 58" Depth: 30.25" Height: 75"- 98"

### Shipping/Freight: 3 Boxes

Weight: Box 1-96 lbs.
Box 2- 33lbs.
Box 3 58 lbs.
Freight Class: 85
Product is not UPSable







#### Colors:

Gray

For more information or ordering, call 800.749.2258 or visit moorecoinc.com