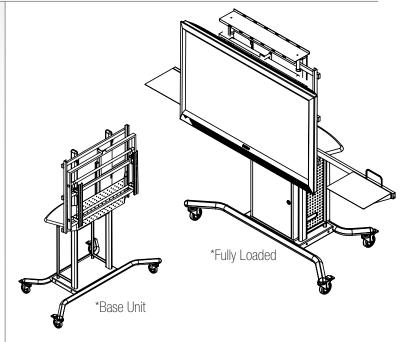

# **Spec Sheet: iTeach Flat Panel Cart**

## **Product Specifications**

#### Model # 27675

### **Optional Accesories:**

Cabinet #66614 Electrical Assembly #66572 Side Wing Table #66615 Speaker Shelf #66635 Side Wing Shelf #66620

**Materials:** The iTeach Flat panel mobile cart and all of its accessories are made up of scratch resistant powder coated steel. The cart is equipped with 3" heavy duty locking casters. The electrical assembly is UL listed and allows for 18" of adjustment ranging in height from 37"- 55".

# Assembled Dimensions: (Base Model)

Width: 58" Depth: 30.25" Height: 75"- 98"

### Shipping/Freight: 3 Boxes

Weight: Box 1-96 lbs.
Box 2- 33lbs.
Box 3 58 lbs.
Freight Class: 85
Product is not UPSable







#### Colors:

Gray

For more information or ordering, call 800.749.2258 or visit moorecoinc.com