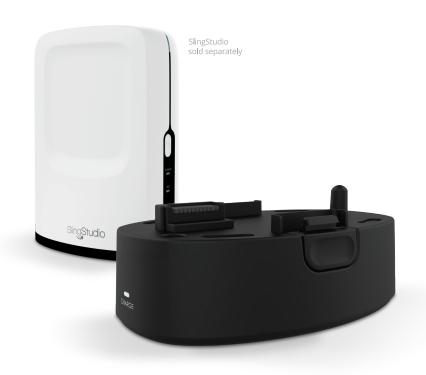

## Use SlingStudio anywhere without a power cord.

With up to 3 hours of battery life, the SlingStudio™ Battery makes it easier for anyone – from the video lover to the pro – to use SlingStudio on the go.