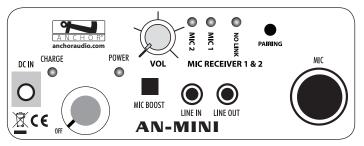

## **TECH SPECS**

- 100 dB of clear sound

- 1/4" mic input
  3.5 mm AUX line input
  Rechargeable AA alkaline batteries
  One 4.5" woofer

## FEATURES

- Batteries operate 10 12 hours on a single charge
   Optional rechargeable battery kit

(AN-MINIU2 Back Panel)

| Technical Specifications      |                                       |
|-------------------------------|---------------------------------------|
| Rated Power Output            | 30 watts AC/DC                        |
| Max SPL @ Rated Power         | 100 dB @ 1 meter                      |
| Frequency Response            | 100 Hz – 15 kHz ± 3 dB                |
| Microphone Wireless Frequency | 1.9 GHz DECT                          |
| Microphone Wireless Range     | 150' + line of sight                  |
| Line Input                    | Line level, 3.5 mm                    |
| Microphone Input              | Lo-Z, 1/4" phone                      |
| Line Output                   | Line level, 3.5 mm                    |
| Speaker Type                  | 4.5" Neodymium woofer                 |
| Battery                       | Ten 'AA' alkaline                     |
| Dimensions (HWD)              | 5.5" x 5.5" x 6" (14 x 14 x 15.24 cm) |
| Weight                        | 2.5 lbs / 1.13 Kg                     |
| Warranty                      | 6 years                               |
| RC-30 - Battery Recharge Kit  |                                       |
| Battery Type                  | Ten 'AA' size, NiMH 2.5 Ah            |
| AC-30 Input                   | 120 VAC, 60 Hz                        |
| AC-30/220 Input               | 220 VAC, 50 Hz                        |