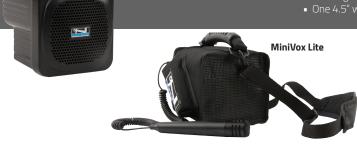

## MINIVOX LITE / AN-MINI

Portable Public Address System

## **TECH SPECS**

- 100 dB of clear sound

- 1/4" mic input
  3.5 mm AUX line input
  Rechargeable AA alkaline batteries
  One 4.5" woofer

## FEATURES

- Batteries operate 10 12 hours on a single charge
   Optional rechargeable battery kit

(AN-MINIU2 Back Panel)

| Technical Specifications      |                                       |
|-------------------------------|---------------------------------------|
| Rated Power Output            | 30 watts AC/DC                        |
| Max SPL @ Rated Power         | 100 dB @ 1 meter                      |
| Frequency Response            | 100 Hz – 15 kHz ± 3 dB                |
| Microphone Wireless Frequency | 1.9 GHz DECT                          |
| Microphone Wireless Range     | 150' + line of sight                  |
| Line Input                    | Line level, 3.5 mm                    |
| Microphone Input              | Lo-Z, 1/4" phone                      |
| Line Output                   | Line level, 3.5 mm                    |
| Speaker Type                  | 4.5" Neodymium woofer                 |
| Battery                       | Ten 'AA' alkaline                     |
| Dimensions (HWD)              | 5.5" x 5.5" x 6" (14 x 14 x 15.24 cm) |
| Weight                        | 2.5 lbs / 1.13 Kg                     |
| Warranty                      | 6 years                               |
| RC-30 - Battery Recharge Kit  |                                       |
| Battery Type                  | Ten 'AA' size, NiMH 2.5 Ah            |
| AC-30 Input                   | 120 VAC, 60 Hz                        |
| AC-30/220 Input               | 220 VAC, 50 Hz                        |