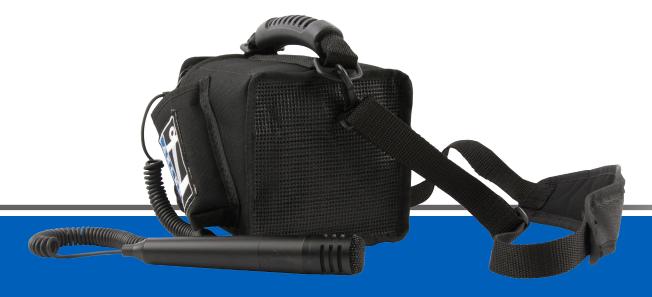

| MiniVox Lite / AN-Mini Models   |                                                                                                                                                                                                                                  |
|---------------------------------|----------------------------------------------------------------------------------------------------------------------------------------------------------------------------------------------------------------------------------|
| AN-MINI                         | Personal PA System (does not include RC-30)                                                                                                                                                                                      |
| AN-MINIU2                       | AN-MINI with built-in dual wireless receiver (does not include RC-30)                                                                                                                                                            |
| MiniVox Lite / AN-Mini Packages |                                                                                                                                                                                                                                  |
| Lite-BP                         | - AN-MINI - Soft case (SOFT-MINI) - Wired handheld mic - 1/4" plug (MIC-50) - Battery recharge kit (RC-30)                                                                                                                       |
| Lite-DP                         | - AN-MINIU2 with built-in dual wireless receiver - Soft case (SOFT-MINI) - Wired handheld mic - 1/4" plug (MIC-50) - Battery recharge kit (RC-30) - Choice of one wireless handheld mic or headband and lapel mic with belt pack |
| AN-MINIDP                       | AN-MINIU2     Battery recharge kit (RC-30)     Choice of one wireless handheld mic or headband and lapel mic with belt pack                                                                                                      |
| Microphones                     |                                                                                                                                                                                                                                  |
| WH-LINK                         | Wireless handheld mic (1.9 GHz)                                                                                                                                                                                                  |
| WB-LINK                         | Wireless belt pack transmitter (1.9 GHz)                                                                                                                                                                                         |
| HBM-LINK                        | Headband mic (3.5 mm plug)                                                                                                                                                                                                       |
| LM-LINK                         | Lapel mic (3.5 mm plug)                                                                                                                                                                                                          |
| CM-LINK                         | Collar mic (3.5 mm plug)                                                                                                                                                                                                         |
| EM-LINK                         | UltraLite mic (3.5 mm plug)                                                                                                                                                                                                      |
| HBM-50                          | Wired headband mic (1/4" plug)                                                                                                                                                                                                   |
| MIC-50                          | Wired handheld mic (1/4" plug)                                                                                                                                                                                                   |

| Accessories |                                                        |
|-------------|--------------------------------------------------------|
| MINI-15ST   | Stereo mini-plug cable - 15 ft.                        |
| SS-300      | Speaker stand for AN-MINI, MiniVox Lite, and AN-30     |
| SOFT-MINI   | Soft case - AN-MINI                                    |
| RC-30       | Battery recharge kit for AN-MINI, MiniVox, and TourVox |
| AC-30       | AN-MINI adapter                                        |