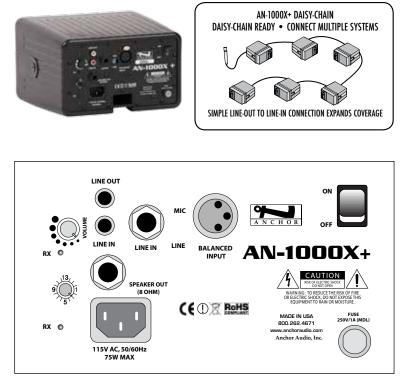

(AN-1000XF1+ Back Panel Shown)

| Technical Specifications        |                                    |  |
|---------------------------------|------------------------------------|--|
| Rated Power Output              | 50 watts continuous @ 4 $\Omega$   |  |
| Max SPL @ Rated Power           | 107 dB ± 3 dB @ 1 meter            |  |
| Frequency Response              | 65 Hz – 20 kHz                     |  |
| Wireless Range                  | 150' line of sight                 |  |
| Speaker Type                    | 4.5" woofer, 10 mm dome tweeter    |  |
| AC Power Requirements           | 110 - 125 VAC, 50/60 Hz 50W max    |  |
| Export Model Power Requirements | 208 - 240 VAC, 50/60 Hz 50W max    |  |
| Fuse Rating                     | T 1.0A / 250V (internally mounted) |  |
| Export Model Fuse Rating        | T 0.5A /250v (internally mounted)  |  |
| Dimensions (HWD)                | 9" x 8" x 5.5" (23 x 21 x 14 cm)   |  |
| Weight                          | 6.5 lbs / 2.9 Kg                   |  |

| Technical Specifications (cont) |                                                                        |  |
|---------------------------------|------------------------------------------------------------------------|--|
| Inputs                          |                                                                        |  |
| Balanced                        | Microphone/ line configurable, female<br>XLR, switchable phantom power |  |
| Line                            | Hi-Z, unbalanced, 1/4" phone & RCA                                     |  |
| Outputs                         |                                                                        |  |
| Line                            | Lo-Z, RCA, buffer isolated line-level                                  |  |
| speaker                         | 8 $\Omega$ , unswitched, 1/4"-phone                                    |  |