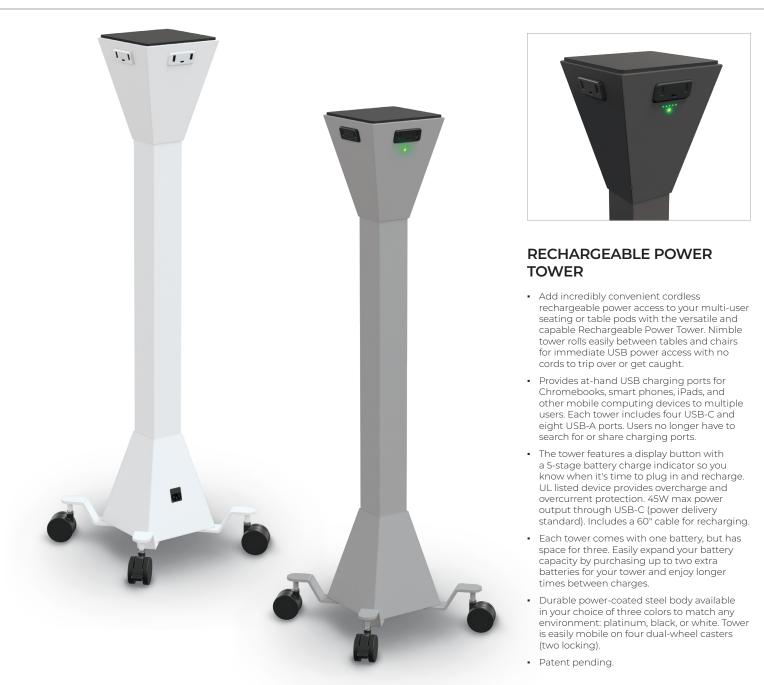

## **RECHARGEABLE POWER TOWER**

Multi-User Mobile Cordless Charging & Power Center

| Design March                | Distance of the second s | Discussion in the second | <b>CI</b> 1. 110 |
|-----------------------------|-----------------------------------------------------------------------------------------------------------------------------------------------------------------------------------------------------------------------------------------------------------------------------------------------------------------------------------------------------------------------------------------------------------------------------------------------------------------------------------------------------------------------------------------------------------------------------------------------------------------------------------------------------------------------------------------------------|--------------------------|------------------|
| Part No.                    | Item                                                                                                                                                                                                                                                                                                                                                                                                                                                                                                                                                                                                                                                                                                | Dimensions               | Ship Wt.         |
| Product                     |                                                                                                                                                                                                                                                                                                                                                                                                                                                                                                                                                                                                                                                                                                     |                          |                  |
| 27763-PL*                   | Rechargeable Power Tower (Platinum)                                                                                                                                                                                                                                                                                                                                                                                                                                                                                                                                                                                                                                                                 | 46"H x 17.5"W x 17.5"D   | 31 lbs           |
| 27763-BK*                   | Rechargeable Power Tower (Black)                                                                                                                                                                                                                                                                                                                                                                                                                                                                                                                                                                                                                                                                    | 46"H x 17.5"W x 17.5"D   | 31 lbs           |
| 27763-WT*                   | Rechargeable Power Tower (White)                                                                                                                                                                                                                                                                                                                                                                                                                                                                                                                                                                                                                                                                    | 46"H x 17.5"W x 17.5"D   | 31 lbs           |
| <b>Optional Accessories</b> |                                                                                                                                                                                                                                                                                                                                                                                                                                                                                                                                                                                                                                                                                                     |                          |                  |
| 27766*                      | Rechargeable Power Tower Extra Rechargeable Battery                                                                                                                                                                                                                                                                                                                                                                                                                                                                                                                                                                                                                                                 | 2.8"H x 6.5"W x 2.6"D    | 5 lbs            |