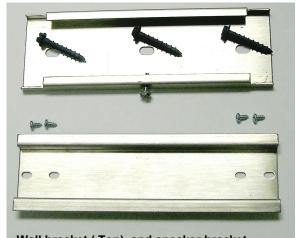

## SPEAKER WALL MOUNT— INSTALL GUIDE WMIC2-BRK

For initial setup the speaker system can be assembled and tested on a table top. Then install on the wall.

1. Remove the 2 clips on the speakers.

Wall bracket (Top) and speaker bracket (bottom) with screws for installation. Two sets are included.

3. Attach bracket to wall with 3 screws

2. Attach bracket to speaker with 4 screws

4. Slide speaker on wall bracket and tighten bottom center screw of bracket to lock in place.

Repeat mounting procedure with the other halfround speaker.