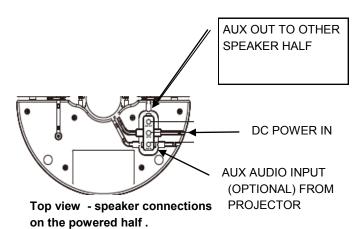

Then connect the audio cables and power. Use a 3.5mm mini stereo adapter for the remote speaker half.

DUKANE CORP AV 2900 Dukane Drive St Charles, IL 60174 800-676-2487

Fax 630-584-5156

avservice@dukane.com http://www.dukane.com/av/service/