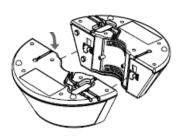

## SPEAKER WALL MOUNT— INSTALL GUIDE WMIC2-BRK

For initial setup the speaker system can be assembled and tested on a table top. Then install on the wall.

1. Remove the 2 clips on the speakers.

Wall bracket (Top) and speaker bracket (bottom) with screws for installation. Two sets are included.