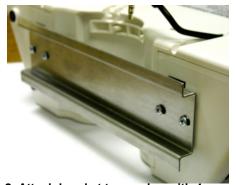

## SPEAKER WALL MOUNT— INSTALL GUIDE WMIC2-BRK

For initial setup the speaker system can be assembled and tested on a table top. Then install on the wall.

1. Remove the 2 clips on the speakers.

Wall bracket (Top) and speaker bracket (bottom) with screws for installation. Two sets are included.

3. Attach bracket to wall with 3 screws

2. Attach bracket to speaker with 4 screws

4. Slide speaker on wall bracket and tighten bottom center screw of bracket to lock in place.

Repeat mounting procedure with the other halfround speaker.