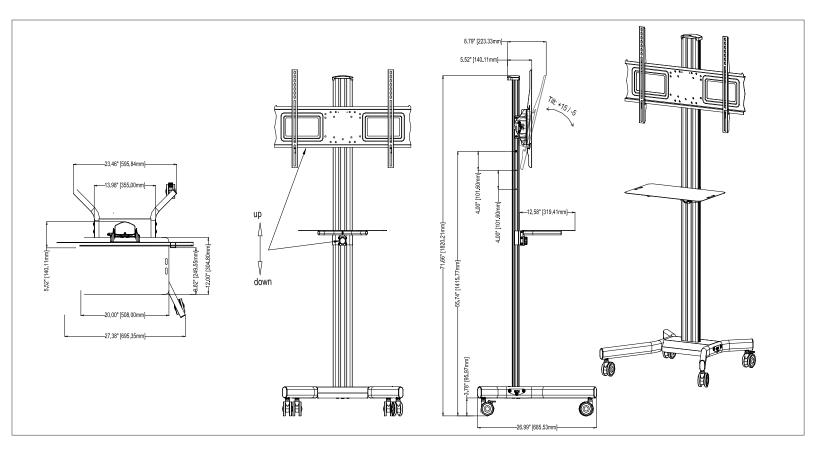

| Attribute            | Value                               |
|----------------------|-------------------------------------|
| Display size range   | 37″ - 70″                           |
| Weight capacity      | 150lb (54kg) per display            |
| Max mounting pattern | 723 x 501mm                         |
| Orientation          | landscape or portrait               |
| Tilt                 | +15°/-5°                            |
| Depth from wall      | 2.90″ (74.50mm)                     |
| Max display height   | 70.75″                              |
| Lateral adjustment   | 6° (lockable)                       |
| Construction         | high-grade cold rolled steel        |
| Product finish       | scratch resistant epoxy powder coat |
| Color                | black                               |
| Model number         | M631                                |
| Warranty             | Limtied lifetime                    |