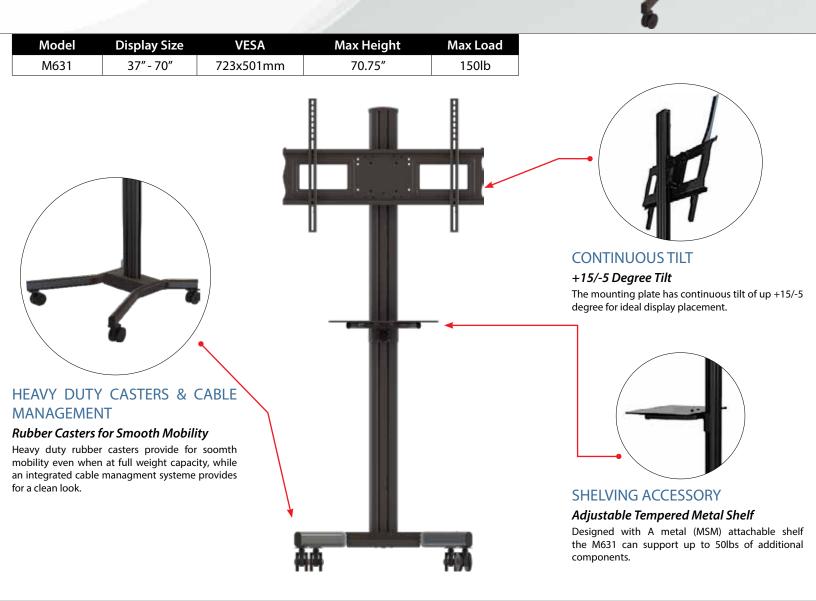

## M631 Adjustable Mobil Cart With Metal Shelf For Montitors Up To 150 lbs **Best In Class Mobil Cart Mounting Solution**

- Universal design •
- **VESA** compatible •
- Continuous vertical position adjustment for perfect viewing height •
- Pin-locking incremental tilt adjustment •
- Heavy-duty rubber casters for smooth mobility •
- Metal component shelves easily attach after display is installed .
- Integrated cable management for clean look
- Pre-sorted hardware pack for easy installation

## M631 Adjustable Hight & Tilt Mobil Cart

Universal design for 37" - 70"+ displays Metal shelf included

Universal design and heavy duty construction makes this cart ideal for Plasma, LCD or displays weighing up to 150 lb. Comes with heavy duty rubber casters for smooth mobility. Fits through standard door openings. Fully adjustable tilt and display height position. Vertically adjustable tempered glass or metal shelf can be easily installed or removed without removing display.

| Attribute            | Value                               |
|----------------------|-------------------------------------|
| Display size range   | 37″ - 70″                           |
| Weight capacity      | 150lb (54kg) per display            |
| Max mounting pattern | 723 x 501mm                         |
| Orientation          | landscape or portrait               |
| Tilt                 | +15°/-5°                            |
| Depth from wall      | 2.90″ (74.50mm)                     |
| Max display height   | 70.75″                              |
| Lateral adjustment   | 6° (lockable)                       |
| Construction         | high-grade cold rolled steel        |
| Product finish       | scratch resistant epoxy powder coat |
| Color                | black                               |
| Model number         | M631                                |
| Warranty             | Limtied lifetime                    |