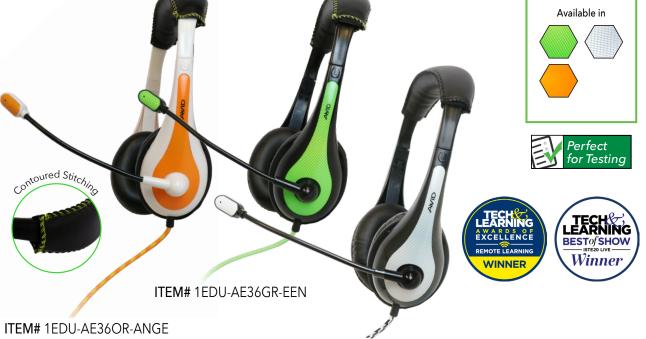

rotation

**AE-36** Features K-12 Audio Solution: Headset 30 Series

## ITEM# 1EDU-AE36WH-ITE

Built with the classroom environment in mind and already used by thousands of students across the United States, the stylish AE-36 headset is equipped with an omnidirectional adjustable boom microphone. A great solution for testing by allowing students to record answers in a clear and guiet manner while maintaining excellent comfort during long use.

## Features and Benefits

**Time Proven Design** 

- · Easy to clean and store
- · Comfortable for prolonged use
- · Durable and dependable
- · Clear sound transfer

- · Adjustable boom microphone
- · Chew-resistant braided cord with velcro tie
- · Adjustable padded headband
- · Strain relief at earpiece cord connection