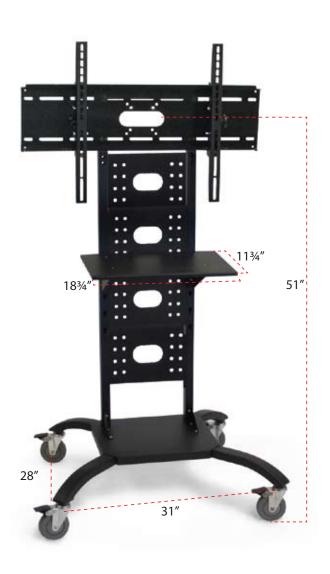

## Mobile Plasma Stand With Accessory Shelf

## WPSMS51 Mobile Flat Panel Stand

- Four 4" lockable casters.
- Holds 32" to 50" Flat Panel TV's.
- WFST Mount hooks onto mounting plate.
- Single shelf is included for DVD player.
- Stylish, curved metal legs.
- Integrated wire management.
- Black powdercoat paint finish.
- Perforated back panels.