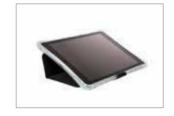

## BX<sup>2™</sup>EDGE IPAD CASE

The BX<sup>2TM</sup> Edge iPad Case is the ultimate pairing of protection and functionality. Built for iPad Air and iPad Air 2 the BX<sup>2</sup> Edge features a co-molded design that uses both rigid and tactile materials, proprietary BX<sup>2TM</sup> Xtreme Foam, and impact-dispersing corner construction to achieve maximum drop protection.

## **FEATURES**

- 1. Fits iPad Air and iPad Air 2
- 2. Crumple zone corners and  $\ensuremath{\mathsf{BX^2}}$  Xtreme Foam absorb and deflect impact
- 3. Sliding latch closure protects device when not in use
- 4. Magnetic corner flap on cover enables instant camera access
- 5. Easy five-second iPad installation
- 6. Translucent back allows barcode scanning for asset management
- 7. Drop tested to protect against falls up to six feet
- 8. 100% Lifetime Guarantee