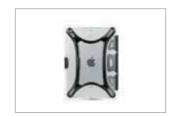

## **FEATURES**

- 1. Fits iPad Air and iPad Air 2
- 2. Crumple zone corners and  $\ensuremath{\mathsf{BX^2}}$  Xtreme Foam absorb and deflect impact
- 3. Sliding latch closure protects device when not in use
- 4. Magnetic corner flap on cover enables instant camera access
- 5. Easy five-second iPad installation
- 6. Translucent back allows barcode scanning for asset management
- 7. Drop tested to protect against falls up to six feet
- 8. 100% Lifetime Guarantee