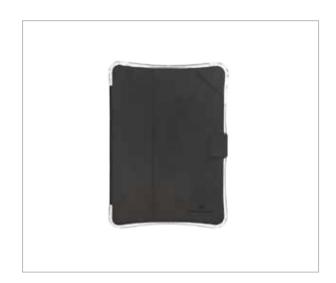

## BX<sup>2™</sup>EDGE IPAD CASE

The BX<sup>2TM</sup> Edge iPad Case is the ultimate pairing of protection and functionality. Built for iPad Air and iPad Air 2 the BX<sup>2</sup> Edge features a co-molded design that uses both rigid and tactile materials, proprietary BX<sup>2TM</sup> Xtreme Foam, and impact-dispersing corner construction to achieve maximum drop protection.

## **FEATURES**

- 1. Fits iPad Air and iPad Air 2
- 2. Crumple zone corners and  $\ensuremath{\mathsf{BX^2}}$  Xtreme Foam absorb and deflect impact
- 3. Sliding latch closure protects device when not in use
- 4. Magnetic corner flap on cover enables instant camera access
- 5. Easy five-second iPad installation
- 6. Translucent back allows barcode scanning for asset management
- 7. Drop tested to protect against falls up to six feet
- 8. 100% Lifetime Guarantee